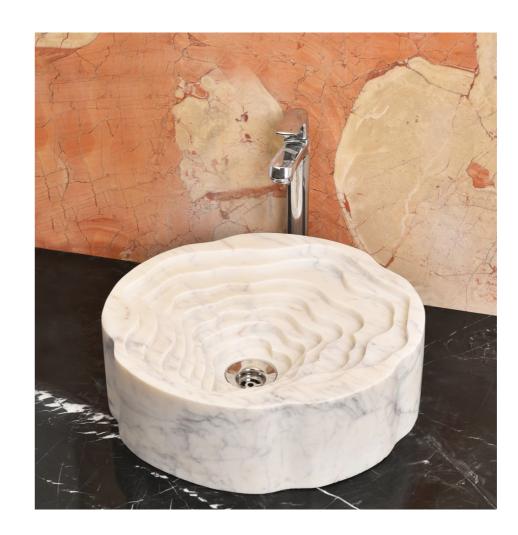

## **ABSTRACT**

Some styles never go out of fashion. Classique justifying its name is a collection offering remarkable and timeless washbasins designs crafted with perfection by skilled artisans. These washbasins elevate the look of your bath spaces and will go well with the traditional/classic bathroom designs and décor, making them look visually impactful and luxurious. Their beauty and grace are bound to make them the focal point/center of attention of your bathroom.

30

Parastin
405mmx405mmx127mm

Cail
405mmx405mmx101mm

**Kefi** 405mmx405mmx127mm

32

Lager
405mmx405mmx101mm

Spydor
405mmx405mmx127mm

Verona
405mmx405mmx101mm