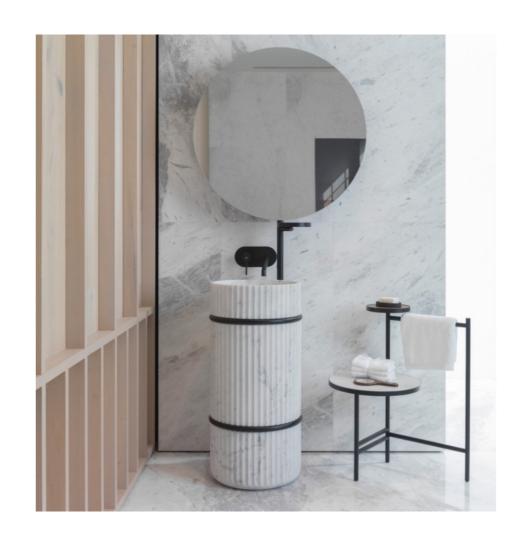

mmx127mm Base- 205mmx205mmx736mm



## **MINIMILASTIC**

Simplicity is the ultimate beauty. Minimilistic is a collection of washbasins that leave an impression with their simple and effective designs. These washbasins are ideal for bath spaces designed using minimum elements for an uncluttered look. The subtle elegance of these marble washbasins makes them visually pleasing and well-suited for bath spaces designed with a minimilistic approach.



21

Eunoia
405mmx405mmx101mm



Irenic
558mmx405mmx101mm





Bera 405mmx405mmx101mm





23

Fleuri
460mx360mmx101mm



Metallica
405mmx405mmx101mm





Melange
405mmx405mmx127mm





25

Oriental
405mmx405mmx101mm



Benito
405mmx405mmx862mm





## Grigio Amani

Top-355mmx355mm Base- 405mmx405mm Height- 862mm





27

Pixcel
405mmx405mmx127mm



ABCD
405mmx405mmx862mm





### **ABCD**

Top-355mmx355mm Base- 405mmx405mm Height- 862mm





## **ABSTRACT**

Some styles never go out of fashion. Classique justifying its name is a collection offering remarkable and timeless washbasins designs crafted with perfection by skilled artisans. These washbasins elevate the look of your bath spaces and will go well with the traditional/classic bathroom designs and décor, making them look visually impactful and luxurious. Their beauty and grace are bound to make them the focal point/center of attention of your bathroom.



30

Parastin
405mmx405mmx127mm



Cail
405mmx405mmx101mm





**Kefi** 405mmx405mmx127mm





32

Lager
405mmx405mmx101mm



Spydor
405mmx405mmx127mm





Verona
405mmx405mmx101mm





34

Emperador
458mmx254mmx101mm



Belg