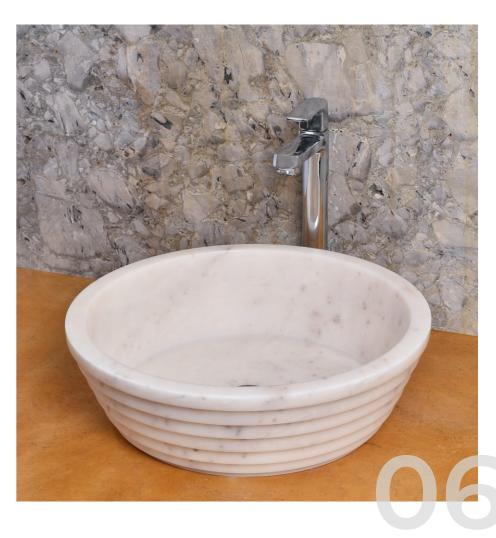

## **MINIMILASTIC**

Simplicity is the ultimate beauty. Minimilistic is a collection of washbasins that leave an impression with their simple and effective designs. These washbasins are ideal for bath spaces designed using minimum elements for an uncluttered look. The subtle elegance of these marble washbasins makes them visually pleasing and well-suited for bath spaces designed with a minimilistic approach.

21

Eunoia
405mmx405mmx101mm

Irenic
558mmx405mmx101mm

Bera 405mmx405mmx101mm

23

Fleuri
460mx360mmx101mm

Metallica
405mmx405mmx101mm

Melange
405mmx405mmx127mm