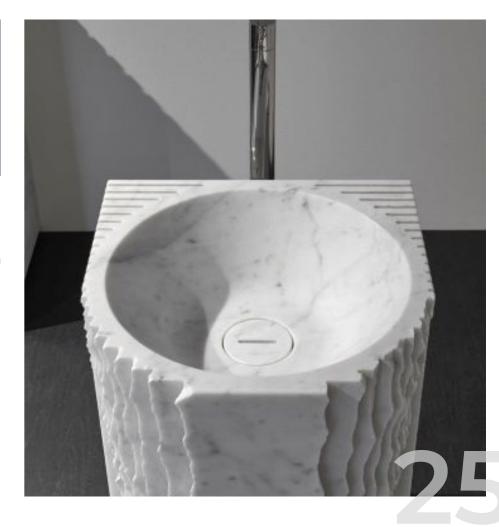

5mm Base- 405mmx405mm Height- 862mm





## **ABSTRACT**

Some styles never go out of fashion. Classique justifying its name is a collection offering remarkable and timeless washbasins designs crafted with perfection by skilled artisans. These washbasins elevate the look of your bath spaces and will go well with the traditional/classic bathroom designs and décor, making them look visually impactful and luxurious. Their beauty and grace are bound to make them the focal point/center of attention of your bathroom.



30

Parastin
405mmx405mmx127mm



Cail
405mmx405mmx101mm





**Kefi** 405mmx405mmx127mm





32

Lager
405mmx405mmx101mm



Spydor
405mmx405mmx127mm





Verona
405mmx405mmx101mm





34

Emperador
458mmx254mmx101mm



Belgravia
405mmx405mmx862mm





Alberta
405mmx405mmx862mm





## **BOLD**

A blend of luxury and style, Bold is a collection of beautifully designed washbasins that are eye-catching and attractive, depicting flawless craftsmanship. A washbasin is one of the prominent features of any bathroom. This collection features designs that add a vibe of sophistication/opulence to the bath space with their extraordinary appearance and will surely be the highlight of the bathroom.



**37** 

Stodge
405mmx405mmx127mm



Sila
405mmx405mmx127mm





Cressa 508mmx405mmx127mm





39

Portoro
405mmx405mmx127mm



Galaxy
508mmx405mmx127mm





**Zebrano**405mmx405mmx127mm





41

Dalati

Top - 457mmx457mm Base - 381mmx381mm Height - 863mm



Stella

508mmx355mmx863mm





Verona
508mmx405mmx863mm