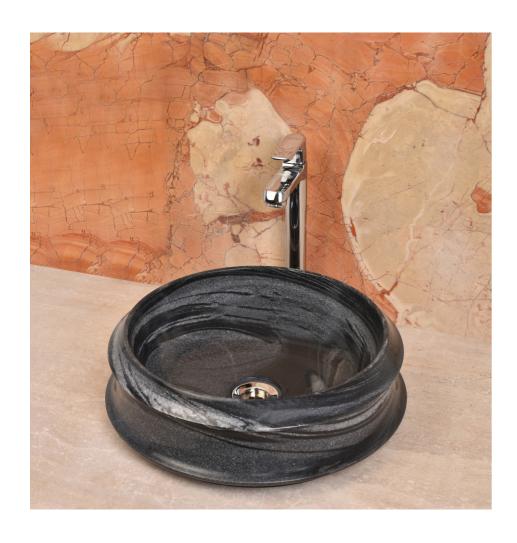

## **TRADITIONAL**

Traditional is a collection inspired by traditional designs and articles like the Leheriya and Jhoomar that have been part of our lives for centuries. The classic designs have been creatively integrated into beautiful washbasins, making them look astonishing. Each washbasin is a testimony of the marvelous craftsmanship of our artisans. The attractive shapes of these washbasins will lend an elegant appeal to your bath spaces. These washbasins, made using the finest marble, beautifully combine traditional and modern styles that go well with your bathroom design. Give your bathrooms a makeover that will make them stand out.