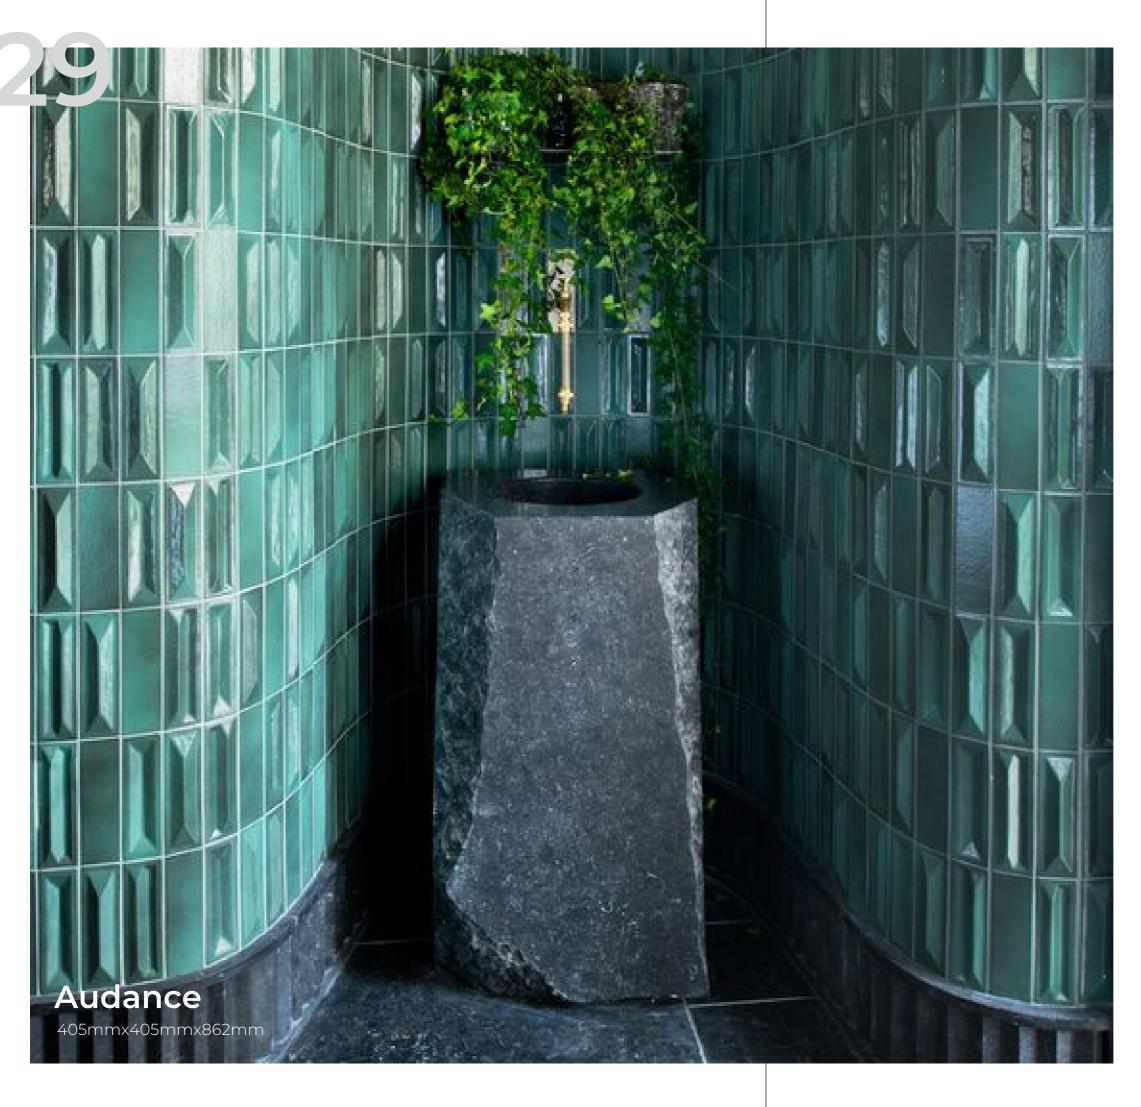

imilistic is a collection of washbasins that leave an impression with their simple and effective designs. These washbasins are ideal for bath spaces designed using minimum elements for an uncluttered look. The subtle elegance of these marble washbasins makes them visually pleasing and well-suited for bath spaces designed with a minimilistic approach.



21

Eunoia
405mmx405mmx101mm



Irenic
558mmx405mmx101mm





Bera 405mmx405mmx101mm





23

Fleuri
460mx360mmx101mm



Metallica
405mmx405mmx101mm





Melange
405mmx405mmx127mm





25

Oriental
405mmx405mmx101mm



Benito
405mmx405mmx862mm





## Grigio Amani

Top-355mmx355mm Base- 405mmx405mm Height- 862mm





27

Pixcel
405mmx405mmx127mm



ABCD
405mmx405mmx862mm





### **ABCD**

Top-355mmx355mm Base- 405mmx405mm Height- 862mm





## **ABSTRACT**

Some styles never go out of fashion. Classique justifying its name is a collection offering remarkable and timeless washbasins designs crafted with perfection by skilled artisans. These washbasins elevate the look of your bath spaces and will go well with the traditional/classic bathroom designs and décor, making them look visually impactful and luxurious. Their beauty and grace are bound to make them the focal point/center of attention of your bathroom.



30

Parastin
405mmx405mmx127mm



Cail
405mmx405mmx101mm





**Kefi** 405mmx405mmx127mm





32

Lager
405mmx405mmx101mm



Spydor
405mmx405mmx127mm





Verona
405mmx405mmx101mm





34

Emperador
458mmx254mmx101mm



Belgravia
405mmx405mmx862mm





Alberta
405mmx405mmx862mm





## **BOLD**

A blend of luxury and