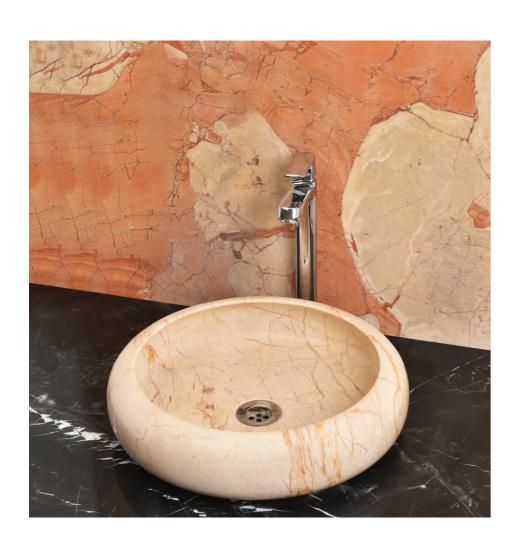

05

Cheel
405mmx405mmx127mm

**Gulmohar** 405mmx405mmx127mm

07

Masakali 405mmx405mmx127mm

Leheriya
405mmx405mmx127mm

**Sitarey** 405mmx405mmx127mm