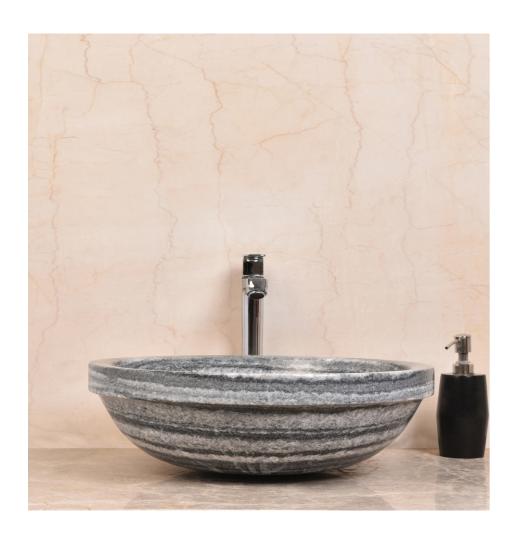

**37** 

Stodge
405mmx405mmx127mm

Sila
405mmx405mmx127mm

Cressa 508mmx405mmx127mm

39

Portoro
405mmx405mmx127mm

Galaxy
508mmx405mmx127mm

**Zebrano**405mmx405mmx127mm