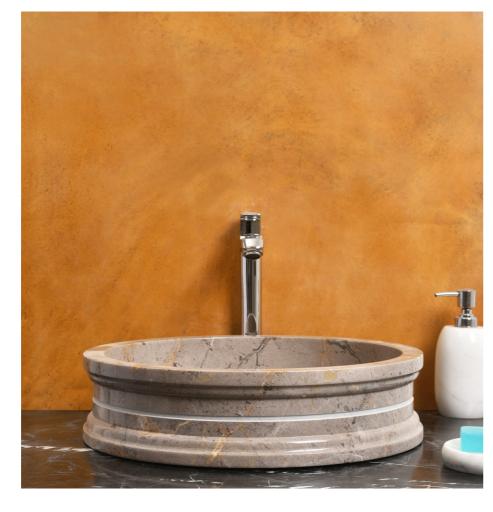

## **TRADITIONAL**

Traditional is a collection inspired by traditional designs and articles like the Leheriya and Jhoomar that have been part of our lives for centuries. The classic designs have been creatively integrated into beautiful washbasins, making them look astonishing. Each washbasin is a testimony of the marvelous craftsmanship of our artisans. The attractive shapes of these washbasins will lend an elegant appeal to your bath spaces. These washbasins, made using the finest marble, beautifully combine traditional and modern styles that go well with your bathroom design. Give your bathrooms a makeover that will make them stand out.

05

Cheel
405mmx405mmx127mm

**Gulmohar** 405mmx405mmx127mm

07

Masakali 405mmx405mmx127mm

Leheriya
405mmx405mmx127mm

**Sitarey** 405mmx405mmx127mm