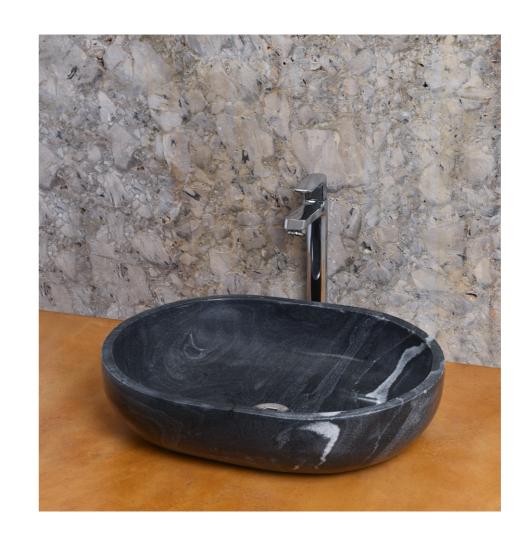

**37** 

Stodge
405mmx405mmx127mm

Sila
405mmx405mmx127mm

Cressa 508mmx405mmx127mm

39

Portoro
405mmx405mmx127mm

Galaxy
508mmx405mmx127mm

**Zebrano**405mmx405mmx127mm