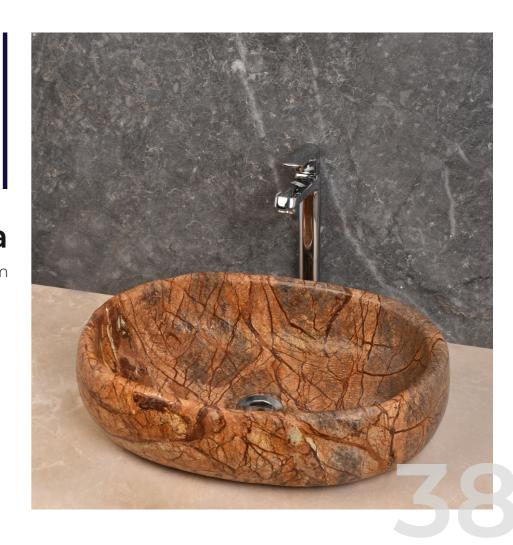

**37** 

Stodge
405mmx405mmx127mm

Sila
405mmx405mmx127mm

Cressa 508mmx405mmx127mm

39

Portoro
405mmx405mmx127mm

Galaxy
508mmx405mmx127mm

**Zebrano**405mmx405mmx127mm