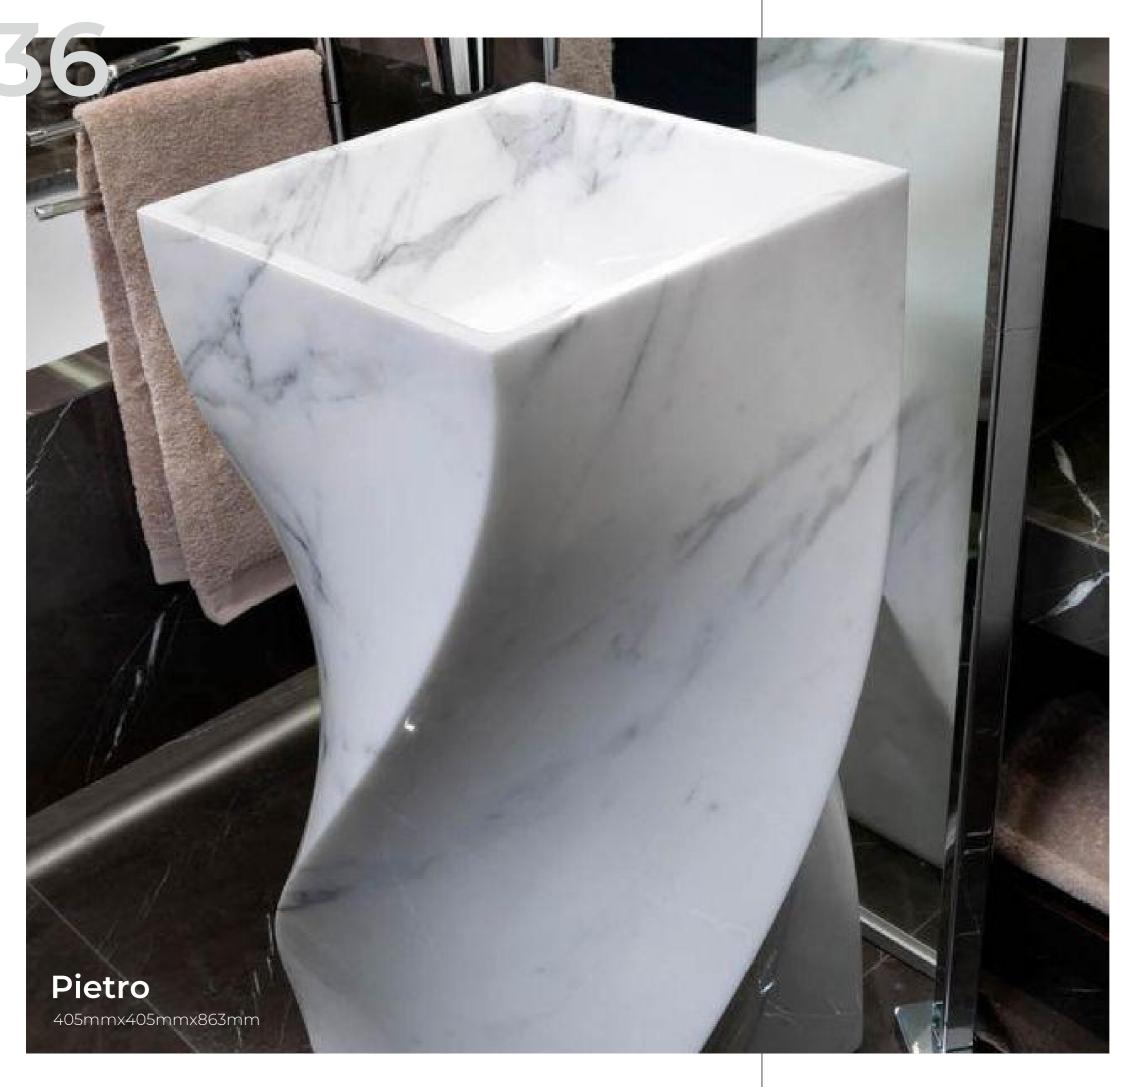

m Base- 405mmx405mm Height- 862mm





## **ABSTRACT**

Some styles never go out of fashion. Classique justifying its name is a collection offering remarkable and timeless washbasins designs crafted with perfection by skilled artisans. These washbasins elevate the look of your bath spaces and will go well with the traditional/classic bathroom designs and décor, making them look visually impactful and luxurious. Their beauty and grace are bound to make them the focal point/center of attention of your bathroom.



30

Parastin
405mmx405mmx127mm



Cail
405mmx405mmx101mm





**Kefi** 405mmx405mmx127mm





32

Lager
405mmx405mmx101mm



Spydor
405mmx405mmx127mm





Verona
405mmx405mmx101mm





34

Emperador
458mmx254mmx101mm



Belgravia
405mmx405mmx862mm





Alberta
405mmx405mmx862mm





## **BOLD**

A blend of luxury and style, Bold is a collection of beautifully designed washbasins that are eye-catching and attractive, depicting flawless craftsmanship. A washbasin is one of the prominent features of any bathroom. This collection features designs that add a vibe of sophistication/opulence to the bath space with their extraordinary appearance and will surely be the highlight of the bathroom.



**37** 

Stodge
405mmx405mmx127mm



Sila
405mmx405mmx127mm





Cressa 508mmx405mmx127mm





39

Portoro
405mmx405mmx127mm



Galaxy
508mmx405mmx127mm





**Zebrano**405mmx405mmx127mm





41

Dalati

Top - 457mmx457mm Base - 381mmx381mm Height - 863mm



Stella

508mmx355mmx863mm





Verona
508mmx405mmx863mm