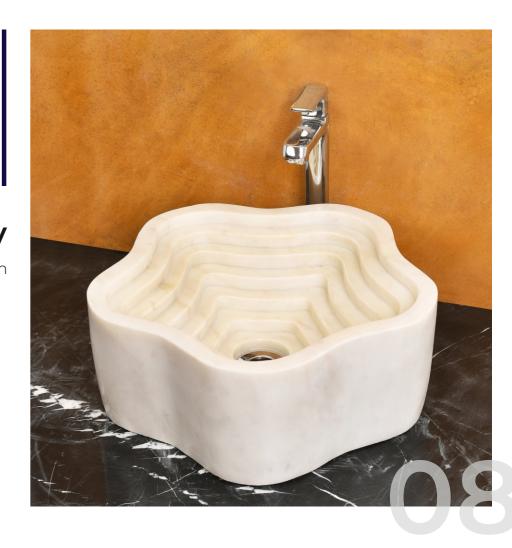

21

Eunoia
405mmx405mmx101mm

Irenic
558mmx405mmx101mm

Bera 405mmx405mmx101mm

23

Fleuri
460mx360mmx101mm

Metallica
405mmx405mmx101mm

Melange
405mmx405mmx127mm