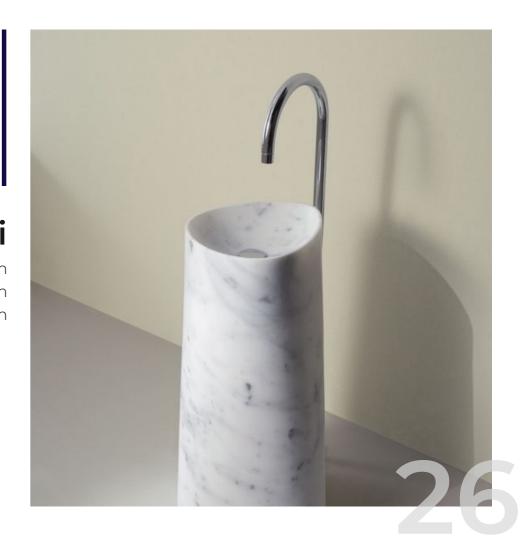

m





### Bianco

Top - 455mmx455mmx127mm Base- 205mmx205mmx736mm



## **MINIMILASTIC**

Simplicity is the ultimate beauty. Minimilistic is a collection of washbasins that leave an impression with their simple and effective designs. These washbasins are ideal for bath spaces designed using minimum elements for an uncluttered look. The subtle elegance of these marble washbasins makes them visually pleasing and well-suited for bath spaces designed with a minimilistic approach.



21

Eunoia
405mmx405mmx101mm



Irenic
558mmx405mmx101mm





Bera 405mmx405mmx101mm





23

Fleuri
460mx360mmx101mm



Metallica
405mmx405mmx101mm





Melange
405mmx405mmx127mm





25

Oriental
405mmx405mmx101mm



Benito
405mmx405mmx862mm





## Grigio Amani

Top-355mmx355mm Base- 405mmx405mm Height- 862mm





27

Pixcel
405mmx405mmx127mm



ABCD
405mmx405mmx862mm





### **ABCD**

Top-355mmx355mm Base- 405mmx405mm Height- 862mm





## **ABSTRACT**

Some styles never go out of fashion. Classique justifying its name is a collection offering remarkable and timeless washbasins designs crafted with perfection by skilled artisans. These washbasins elevate the look of your bath spaces and will go well with the traditional/classic bathroom designs and décor, making them look visually impactful and luxurious. Their beauty and grace are bound to make them the focal point/center of attention of your bathroom.



30

Parastin
405mmx405mmx127mm



Cail
405mmx405mmx101mm





**Kefi** 405mmx405mmx127mm





32

Lager
405mmx405mmx101mm



Spydor
405mmx405mmx127mm





Verona
405mmx405mmx101mm





34

E