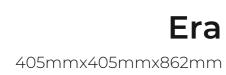

x736mm



## **MINIMILASTIC**

Simplicity is the ultimate beauty. Minimilistic is a collection of washbasins that leave an impression with their simple and effective designs. These washbasins are ideal for bath spaces designed using minimum elements for an uncluttered look. The subtle elegance of these marble washbasins makes them visually pleasing and well-suited for bath spaces designed with a minimilistic approach.



21

Eunoia
405mmx405mmx101mm



Irenic
558mmx405mmx101mm





Bera 405mmx405mmx101mm





23

Fleuri
460mx360mmx101mm



Metallica
405mmx405mmx101mm





Melange
405mmx405mmx127mm





25

Oriental
405mmx405mmx101mm



Benito
405mmx405mmx862mm





## Grigio Amani

Top-355mmx355mm Base- 405mmx405mm Height- 862mm





27

Pixcel
405mmx405mmx127mm



ABCD
405mmx405mmx862mm





### **ABCD**

Top-355mmx355mm Base- 405mmx405mm Height- 862mm





## **ABSTRACT**

Some styles never go out of fashion. Classique justifying its name is a collection offering remarkable and timeless washbasins designs crafted with perfection by skilled artisans. These washbasins elevate the look of your bath spaces and will go well with the traditional/classic bathroom designs and décor, making them look visually impactful and luxurious. Their beauty and grace are bound to make them the focal point/center of attention of your bathroom.



30

Parastin
405mmx405mmx127mm



Cail
405mmx405mmx101mm





**Kefi** 405mmx405mmx127mm





32

Lager
405mmx405mmx101mm



Spydor
405mmx405mmx127mm





Verona
405mmx405mmx101mm





34

Emperador
458mmx254mmx101mm



Belgravia
405mmx405mmx862mm