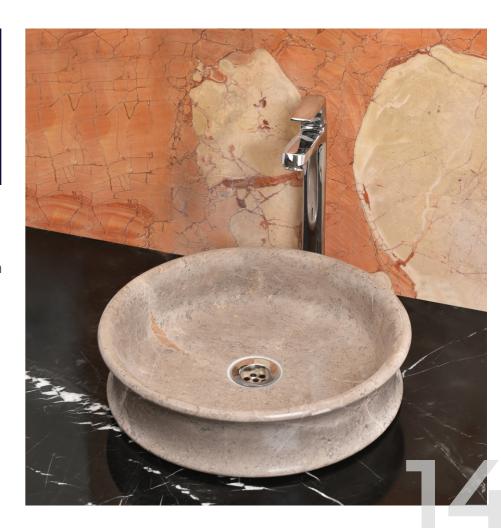

05

Cheel
405mmx405mmx127mm

**Gulmohar** 405mmx405mmx127mm

07

Masakali 405mmx405mmx127mm

Leheriya
405mmx405mmx127mm

**Sitarey** 405mmx405mmx127mm