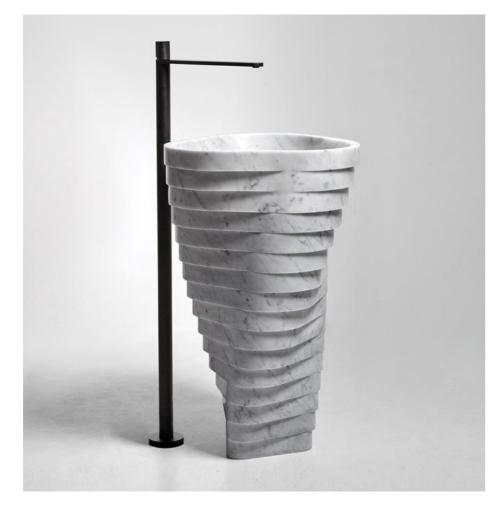

## Grigio Amani

Top-355mmx355mm Base- 405mmx405mm Height- 862mm

27

Pixcel
405mmx405mmx127mm

ABCD
405mmx405mmx862mm