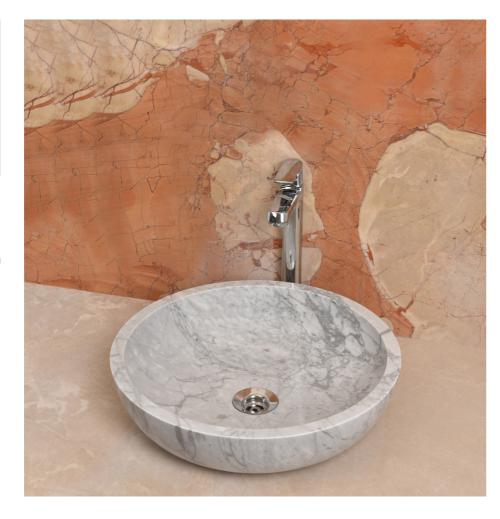

05

Cheel
405mmx405mmx127mm

**Gulmohar** 405mmx405mmx127mm

07

Masakali 405mmx405mmx127mm

Leheriya
405mmx405mmx127mm

**Sitarey** 405mmx405mmx127mm