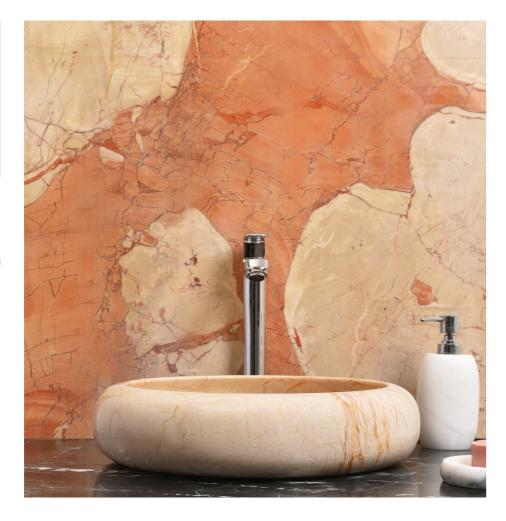

## **TRADITIONAL**

Traditional is a collection inspired by traditional designs and articles like the Leheriya and Jhoomar that have been part of our lives for centuries. The classic designs have been creatively integrated into beautiful washbasins, making them look astonishing. Each washbasin is a testimony of the marvelous craftsmanship of our artisans. The attractive shapes of these washbasins will lend an elegant appeal to your bath spaces. These washbasins, made using the finest marble, beautifully combine traditional and modern styles that go well with your bathroom design. Give your bathrooms a makeover that will make them stand out.

05

Cheel
405mmx405mmx127mm

**Gulmohar** 405mmx405mmx127mm

07

Masakali 405mmx405mmx127mm

Leheriya
405mmx405mmx127mm

**Sitarey** 405mmx405mmx127mm