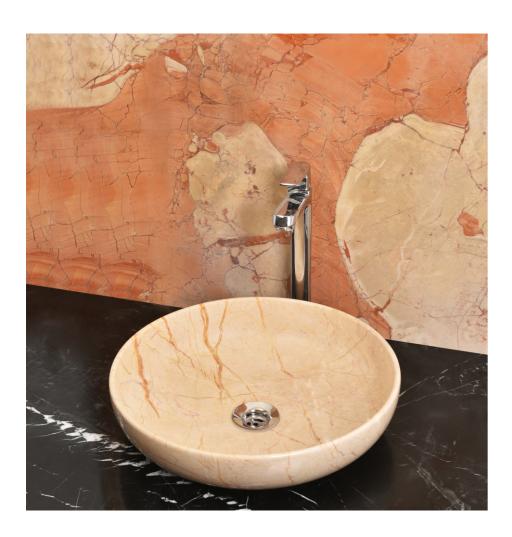

## **TRADITIONAL**

Traditional is a collection inspired by traditional designs and articles like the Leheriya and Jhoomar that have been part of our lives for centuries. The classic designs have been creatively integrated into beautiful washbasins, making them look astonishing. Each washbasin is a testimony of the marvelous craftsmanship of our artisans. The attractive shapes of these washbasins will lend an elegant appeal to your bath spaces. These washbasins, made using the finest marble, beautifully combine traditional and modern styles that go well with your bathroom design. Give your bathrooms a makeover that will make them stand out.

05

Cheel
405mmx405mmx127mm

**Gulmohar** 405mmx405mmx127mm

07

Masakali 405mmx405mmx127mm

Leheriya
405mmx405mmx127mm

**Sitarey** 405mmx405mmx127mm