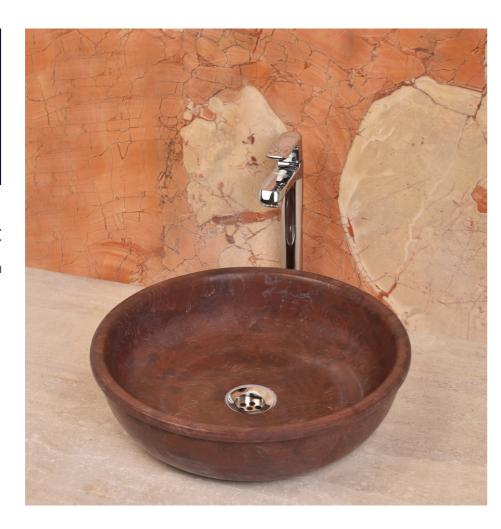

**37** 

Stodge
405mmx405mmx127mm

Sila
405mmx405mmx127mm

Cressa 508mmx405mmx127mm

39

Portoro
405mmx405mmx127mm

Galaxy
508mmx405mmx127mm

**Zebrano**405mmx405mmx127mm