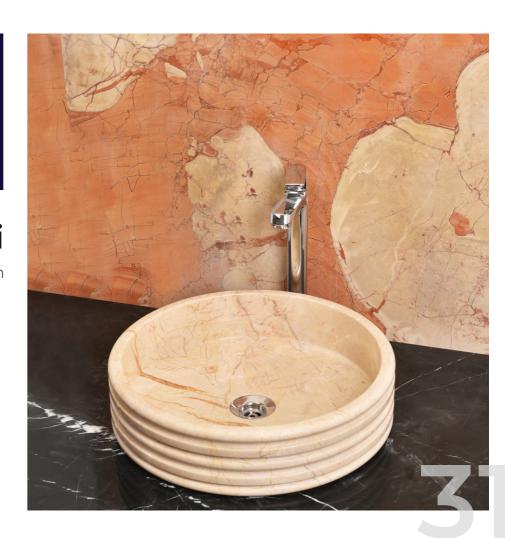

30

Parastin
405mmx405mmx127mm

Cail
405mmx405mmx101mm

**Kefi** 405mmx405mmx127mm

32

Lager
405mmx405mmx101mm

Spydor
405mmx405mmx127mm

Verona
405mmx405mmx101mm