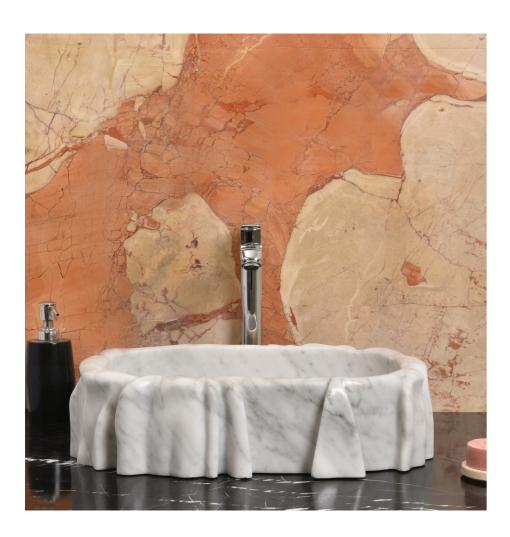

## **ABSTRACT**

Some styles never go out of fashion. Classique justifying its name is a collection offering remarkable and timeless washbasins designs crafted with perfection by skilled artisans. These washbasins elevate the look of your bath spaces and will go well with the traditional/classic bathroom designs and décor, making them look visually impactful and luxurious. Their beauty and grace are bound to make them the focal point/center of attention of your bathroom.

30

Parastin
405mmx405mmx127mm

Cail
405mmx405mmx101mm

**Kefi** 405mmx405mmx127mm

32

Lager
405mmx405mmx101mm

Spydor
405mmx405mmx127mm

Verona
405mmx405mmx101mm