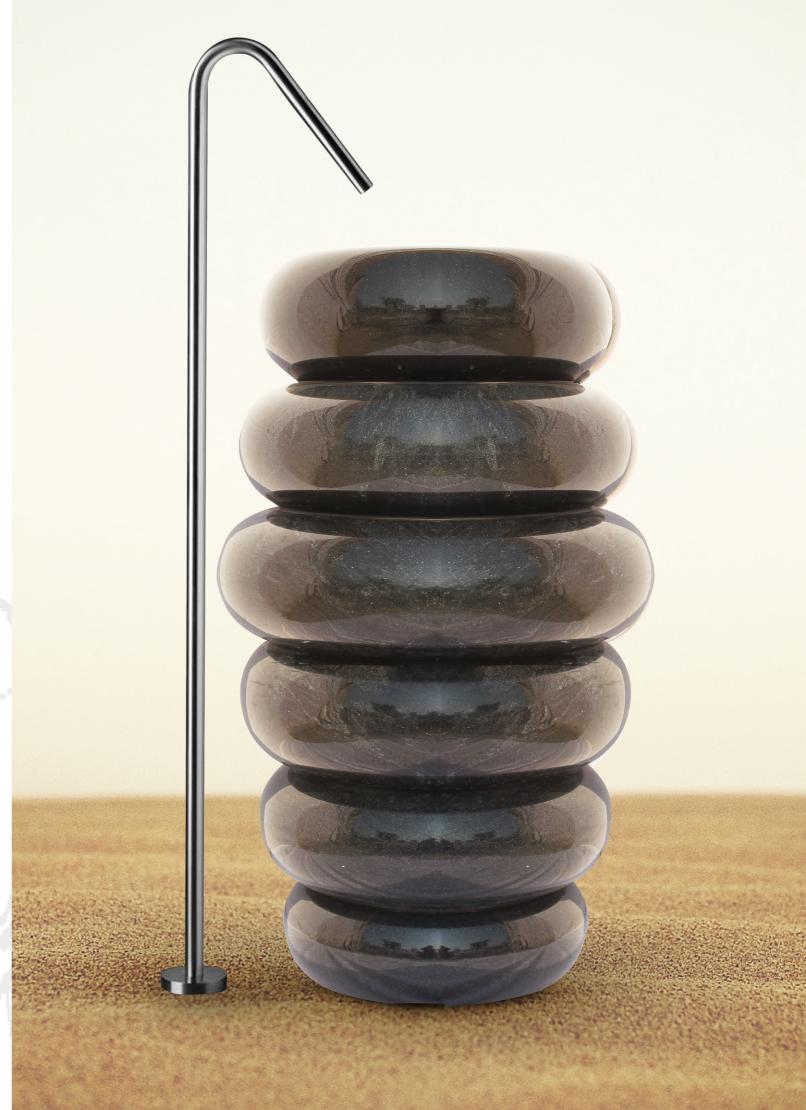

### Teramo

405mmx405mmx862mm

### Bianco

Top - 455mmx455mmx127mm Base- 205mmx205mmx736mm

## Grigio Amani

Top-355mmx355mm Base- 405mmx405mm Height- 862mm

27

Pixcel
405mmx405mmx127mm

ABCD
405mmx405mmx862mm

### **ABCD**

Top-355mmx355mm Base- 405mmx405mm Height- 862mm