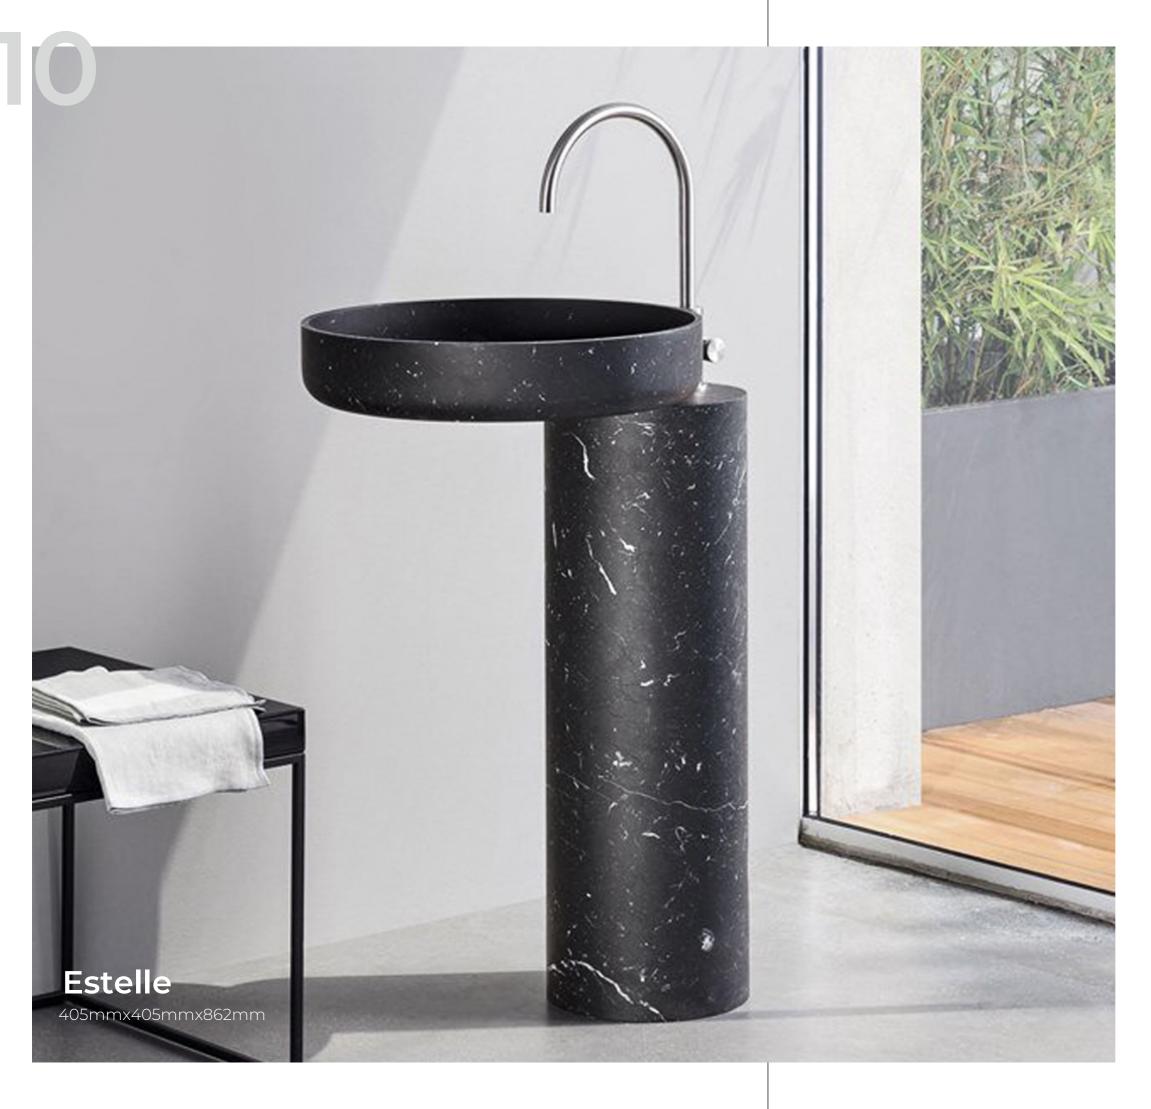

41

Dalati

Top - 457mmx457mm Base - 381mmx381mm Height - 863mm

Stella

508mmx355mmx863mm

Verona
508mmx405mmx863mm