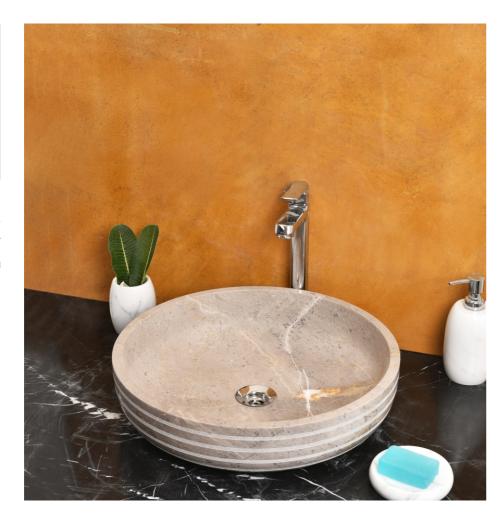

30

Parastin
405mmx405mmx127mm

Cail
405mmx405mmx101mm

**Kefi** 405mmx405mmx127mm

32

Lager
405mmx405mmx101mm

Spydor
405mmx405mmx127mm

Verona
405mmx405mmx101mm