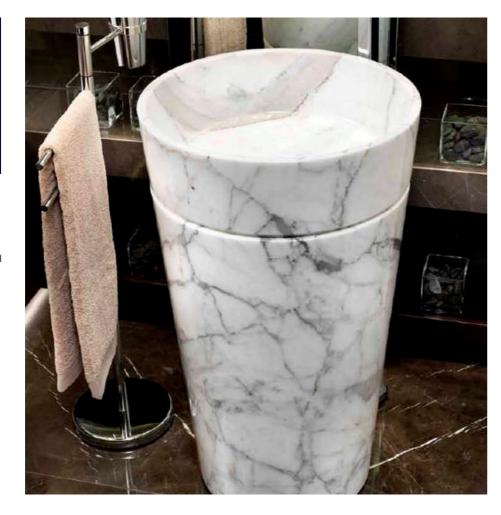

is a fine assortment of beautifully crafted washbasins reflecting luxury and style. This collection depicts the beauty of contemporary/modern designs with utmost perfection and is well suited to elevate the modern interiors of the bath space. The simple yet attractive shapes of the washbasins impart the spaces a sophisticated vibe. These marble washbasins, designed with excellence by our skilled artisans, will be an impressive addition to your bathroom.



**Savvy**405mmx405mmx127mm



Gardenia
405mmx405mmx127mm





Sabi
405mmx405mmx101mm





13

Wabi
405mmx405mmx101mm



Sangria

Top - 405mmx405mmx101mm Base - 460x460x101





**Dhunki** 405mmx405mmx101mm





15

Elio
405mmx405mmx101mm



Hooly
405mmx405mmx127mm











17

**Bolt**405mmx405mmx101mm



Phoenix

405mmx405mmx862mm





**Dyna** 405mmx405mmx862mm





### Bianco

Top - 455mmx455mmx127mm Base- 205mmx205mmx736mm



## **MINIMILASTIC**

Simplicity is the ultimate beauty. Minimilistic is a collection of washbasins that leave an impression with their simple and effective designs. These washbasins are ideal for bath spaces designed using minimum elements for an uncluttered look. The subtle elegance of these marble washbasins makes them visually pleasing and well-suited for bath spaces designed with a minimilistic approach.



21

Eunoia
405mmx405mmx101mm



Irenic
558mmx405mmx101mm





Bera 405mmx405mmx101mm





23

Fleuri
460mx360mmx101mm



Metallica
405mmx405mmx101mm





Melange
405mmx405mmx127mm





25

Oriental
405mmx405mmx101mm



Benito
405mmx405mmx862mm





## Grigio Amani

Top-355mmx355mm Base-