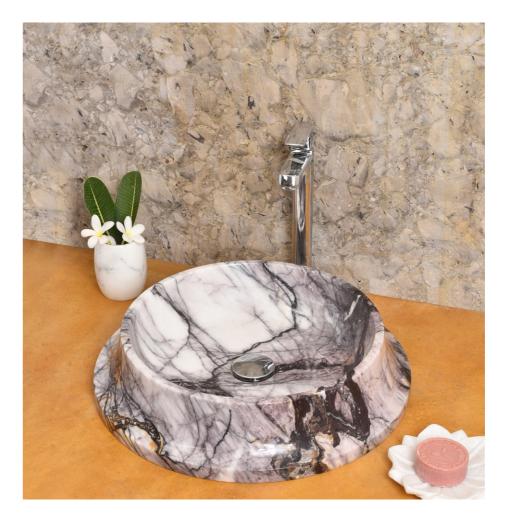

30

Parastin
405mmx405mmx127mm

Cail
405mmx405mmx101mm

**Kefi** 405mmx405mmx127mm

32

Lager
405mmx405mmx101mm

Spydor
405mmx405mmx127mm

Verona
405mmx405mmx101mm