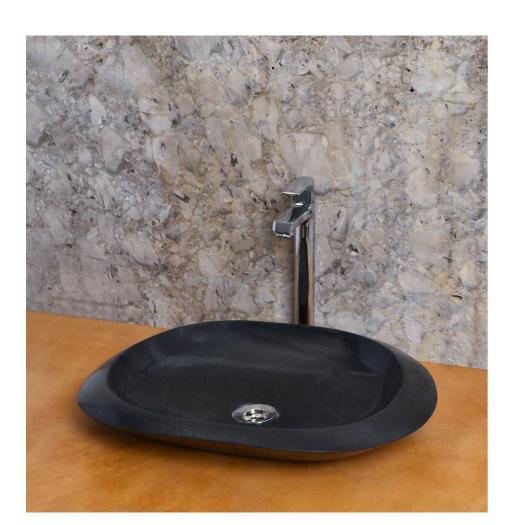

## **MINIMILASTIC**

Simplicity is the ultimate beauty. Minimilistic is a collection of washbasins that leave an impression with their simple and effective designs. These washbasins are ideal for bath spaces designed using minimum elements for an uncluttered look. The subtle elegance of these marble washbasins makes them visually pleasing and well-suited for bath spaces designed with a minimilistic approach.