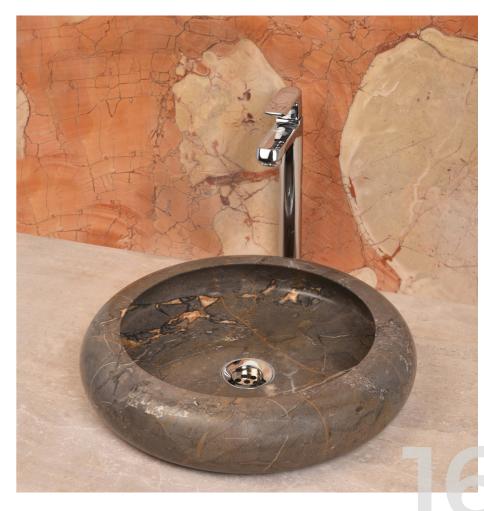

## **ABSTRACT**

Some styles never go out of fashion. Classique justifying its name is a collection offering remarkable and timeless washbasins designs crafted with perfection by skilled artisans. These washbasins elevate the look of your bath spaces and will go well with the traditional/classic bathroom designs and décor, making them look visually impactful and luxurious. Their beauty and grace are bound to make them the focal point/center of attention of your bathroom.

30

Parastin
405mmx405mmx127mm

Cail
405mmx405mmx101mm

**Kefi** 405mmx405mmx127mm

32

Lager
405mmx405mmx101mm

Spydor
405mmx405mmx127mm

Verona
405mmx405mmx101mm