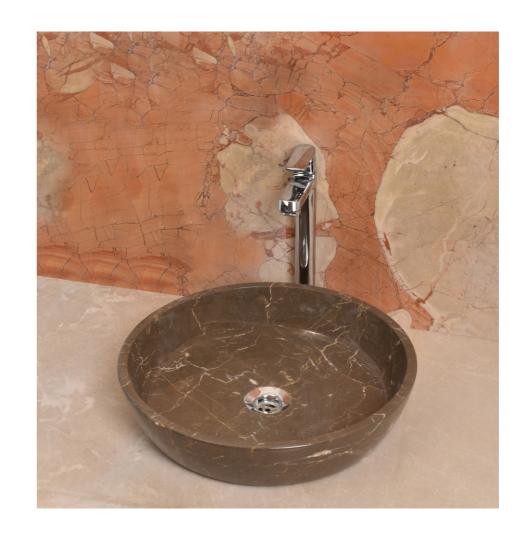

## **TRADITIONAL**

Traditional is a collection inspired by traditional designs and articles like the Leheriya and Jhoomar that have been part of our lives for centuries. The classic designs have been creatively integrated into beautiful washbasins, making them look astonishing. Each washbasin is a testimony of the marvelous craftsmanship of our artisans. The attractive shapes of these washbasins will lend an elegant appeal to your bath spaces. These washbasins, made using the finest marble, beautifully combine traditional and modern styles that go well with your bathroom design. Give your bathrooms a makeover that will make them stand out.