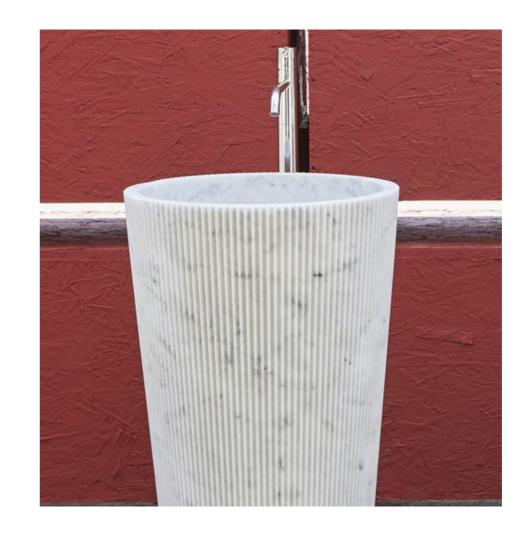

17

**Bolt**405mmx405mmx101mm



Phoenix

405mmx405mmx862mm





**Dyna** 405mmx405mmx862mm





### Bianco

Top - 455mmx455mmx127mm Base- 205mmx205mmx736mm



## **MINIMILASTIC**

Simplicity is the ultimate beauty. Minimilistic is a collection of washbasins that leave an impression with their simple and effective designs. These washbasins are ideal for bath spaces designed using minimum elements for an uncluttered look. The subtle elegance of these marble washbasins makes them visually pleasing and well-suited for bath spaces designed with a minimilistic approach.



21

Eunoia
405mmx405mmx101mm



Irenic
558mmx405mmx101mm





Bera 405mmx405mmx101mm





23

Fleuri
460mx360mmx101mm



Metallica
405mmx405mmx101mm





Melange
405mmx405mmx127mm





25

Oriental
405mmx405mmx101mm



Benito
405mmx405mmx862mm





## Grigio Amani

Top-355mmx355mm Base- 405mmx405mm Height- 862mm





27

Pixcel
405mmx405mmx127mm



ABCD
405mmx405mmx862mm





### **ABCD**

Top-355mmx355mm Base- 405mmx405mm Height- 862mm





## **ABSTRACT**

Some styles never go out of fashion. Classique justifying its name is a collection offering remarkable and timeless washbasins designs crafted with perfection by skilled artisans. These washbasins elevate the look of your bath spaces and will go well with the traditional/classic bathroom designs and décor, making them look visually impactful and luxurious. Their beauty and grace are bound to make them the focal point/center of attention of your bathroom.



30

Parastin
405mmx405mmx127mm



Cail
405mmx405mmx101mm





**Kefi** 405mmx405mmx127mm