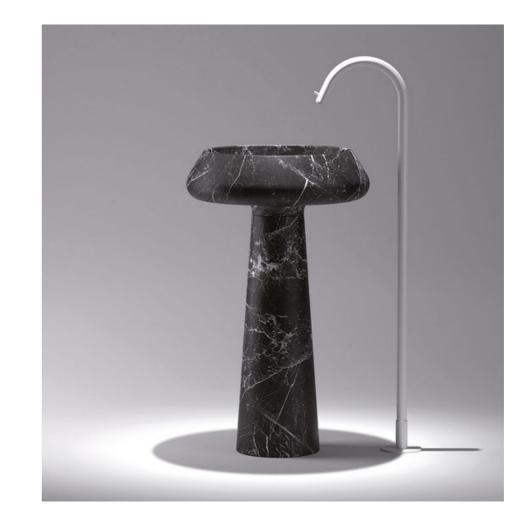

## Grigio Amani

Top-355mmx355mm Base- 405mmx405mm Height- 862mm

27

Pixcel
405mmx405mmx127mm

ABCD
405mmx405mmx862mm