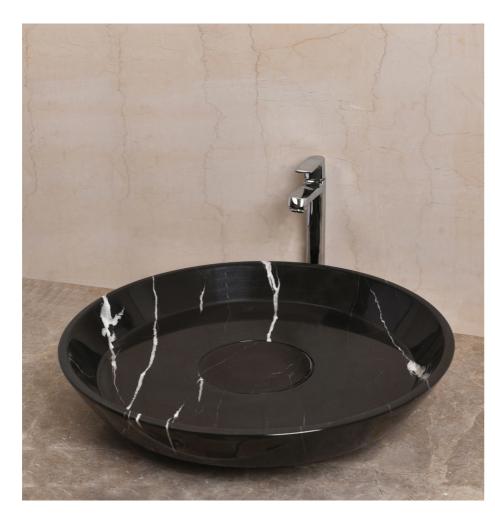

## Grigio Amani

Top-355mmx355mm Base- 405mmx405mm Height- 862mm

27

Pixcel
405mmx405mmx127mm

ABCD
405mmx405mmx862mm