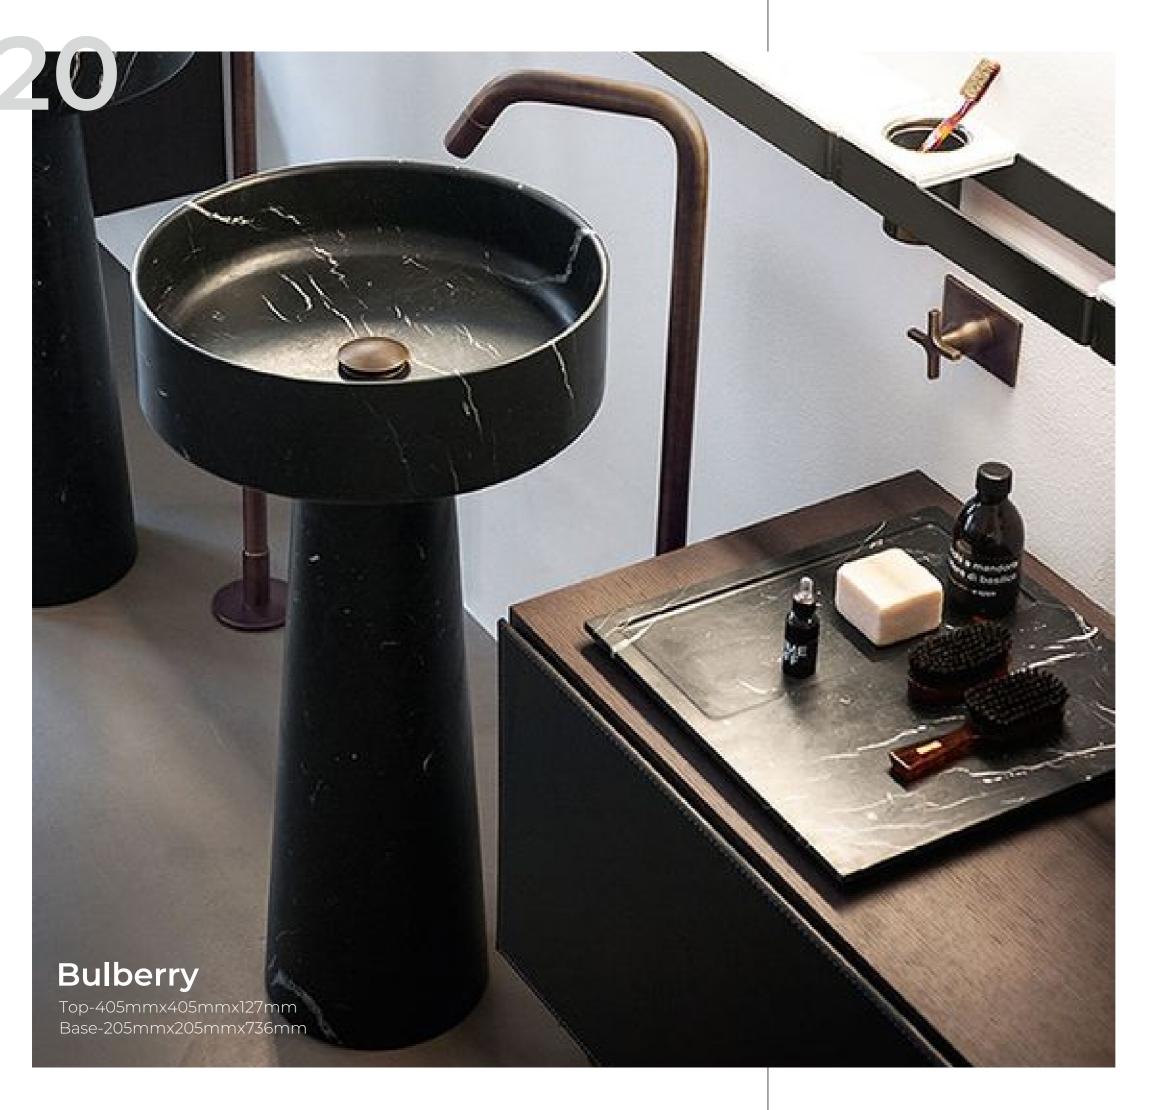

21

Eunoia
405mmx405mmx101mm

Irenic
558mmx405mmx101mm

Bera 405mmx405mmx101mm

23

Fleuri
460mx360mmx101mm

Metallica
405mmx405mmx101mm

Melange
405mmx405mmx127mm

25

Oriental
405mmx405mmx101mm

Benito
405mmx405mmx862mm