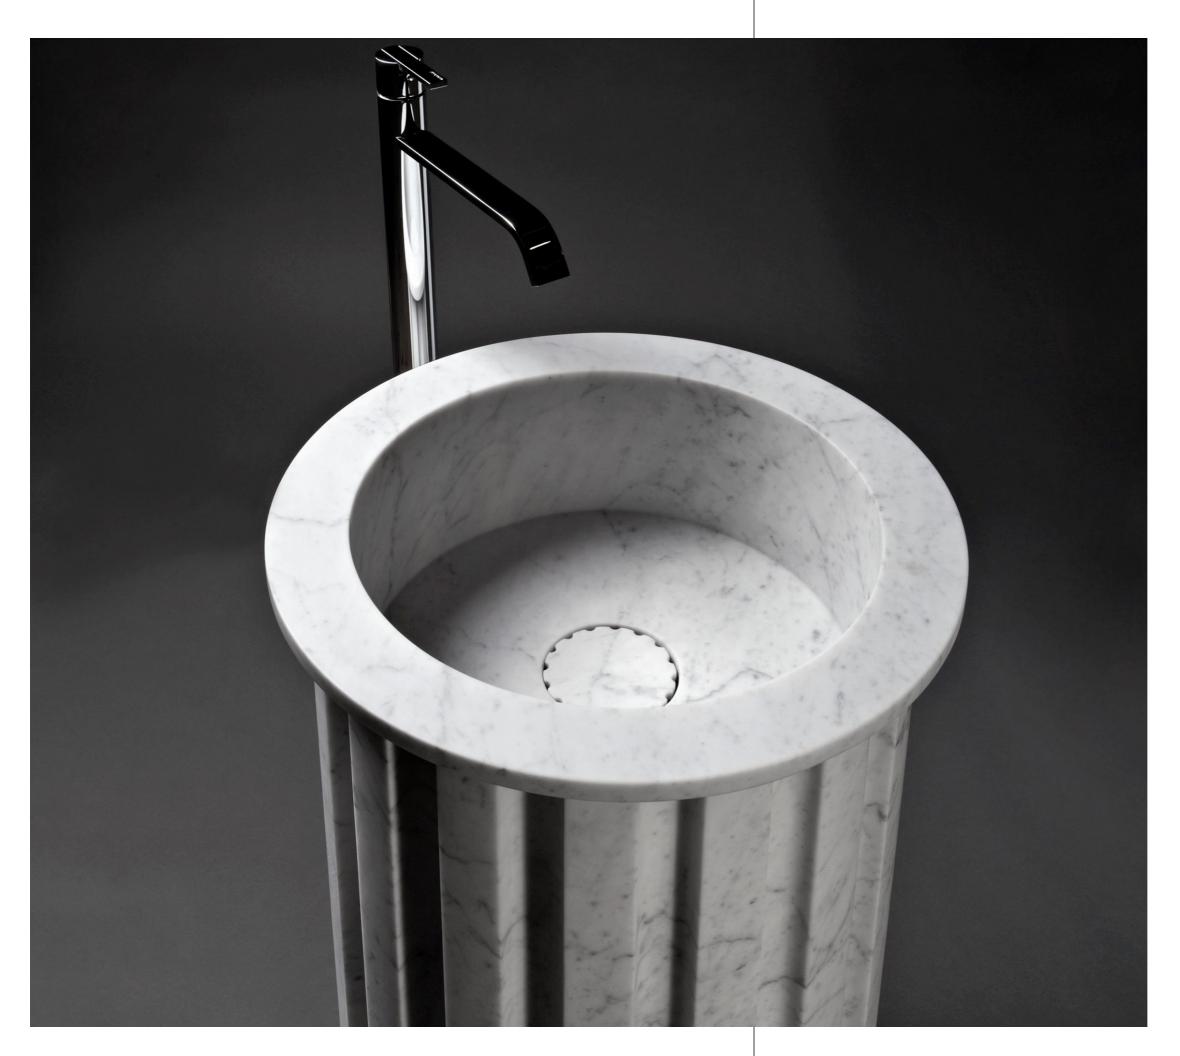

itional is a collection inspired by traditional designs and articles like the Leheriya and Jhoomar that have been part of our lives for centuries. The classic designs have been creatively integrated into beautiful washbasins, making them look astonishing. Each washbasin is a testimony of the marvelous craftsmanship of our artisans. The attractive shapes of these washbasins will lend an elegant appeal to your bath spaces. These washbasins, made using the finest marble, beautifully combine traditional and modern styles that go well with your bathroom design. Give your bathrooms a makeover that will make them stand out.



05

Cheel
405mmx405mmx127mm



**Gulmohar** 405mmx405mmx127mm











07

Masakali 405mmx405mmx127mm



Leheriya
405mmx405mmx127mm





**Sitarey** 405mmx405mmx127mm





### Teramo

405mmx405mmx862mm



## **MODERN**

Modern is a fine assortment of beautifully crafted washbasins reflecting luxury and style. This collection depicts the beauty of contemporary/modern designs with utmost perfection and is well suited to elevate the modern interiors of the bath space. The simple yet attractive shapes of the washbasins impart the spaces a sophisticated vibe. These marble washbasins, designed with excellence by our skilled artisans, will be an impressive addition to your bathroom.



**Savvy**405mmx405mmx127mm



Gardenia
405mmx405mmx127mm





Sabi
405mmx405mmx101mm





13

Wabi
405mmx405mmx101mm



Sangria

Top - 405mmx405mmx101mm Base - 460x460x101





**Dhunki** 405mmx405mmx101mm





15

Elio
405mmx405mmx101mm



Hooly
405mmx405mmx127mm











17

**