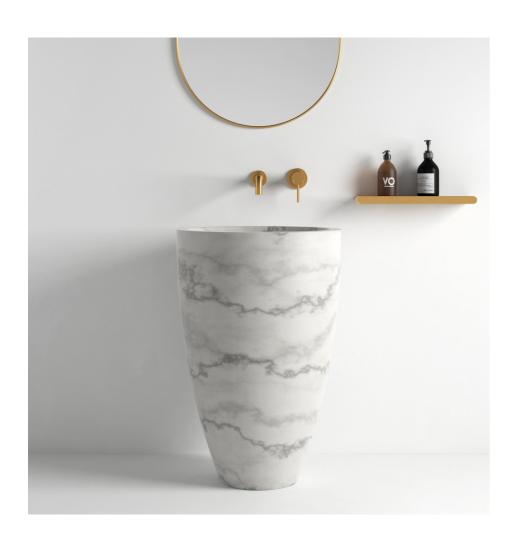

32

Lager
405mmx405mmx101mm



Spydor
405mmx405mmx127mm





Verona
405mmx405mmx101mm





34

Emperador
458mmx254mmx101mm



Belgravia
405mmx405mmx862mm





Alberta
405mmx405mmx862mm





## **BOLD**

A blend of luxury and style, Bold is a collection of beautifully designed washbasins that are eye-catching and attractive, depicting flawless craftsmanship. A washbasin is one of the prominent features of any bathroom. This collection features designs that add a vibe of sophistication/opulence to the bath space with their extraordinary appearance and will surely be the highlight of the bathroom.



**37** 

Stodge
405mmx405mmx127mm



Sila
405mmx405mmx127mm





Cressa 508mmx405mmx127mm





39

Portoro
405mmx405mmx127mm



Galaxy
508mmx405mmx127mm





**Zebrano**405mmx405mmx127mm





41

Dalati

Top - 457mmx457mm Base - 381mmx381mm Height - 863mm



Stella

508mmx355mmx863mm





Verona
508mmx405mmx863mm