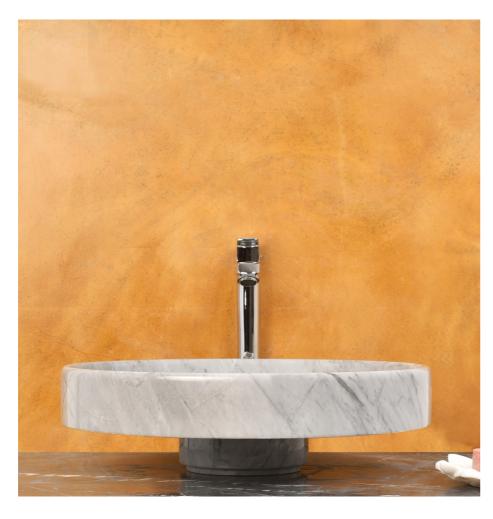

## Grigio Amani

Top-355mmx355mm Base- 405mmx405mm Height- 862mm

27

Pixcel
405mmx405mmx127mm

ABCD
405mmx405mmx862mm