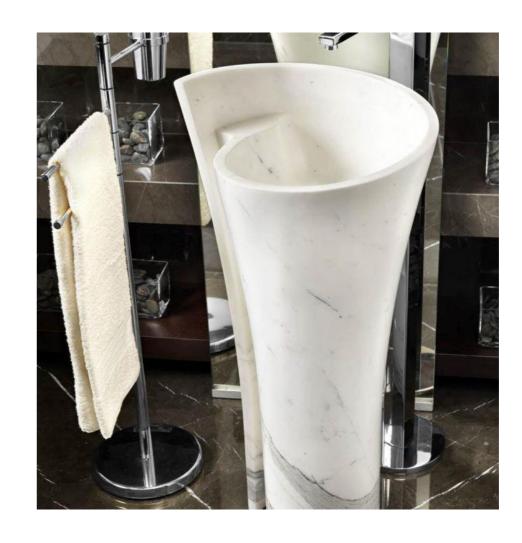

27mm



ABCD
405mmx405mmx862mm





### **ABCD**

Top-355mmx355mm Base- 405mmx405mm Height- 862mm





## **ABSTRACT**

Some styles never go out of fashion. Classique justifying its name is a collection offering remarkable and timeless washbasins designs crafted with perfection by skilled artisans. These washbasins elevate the look of your bath spaces and will go well with the traditional/classic bathroom designs and décor, making them look visually impactful and luxurious. Their beauty and grace are bound to make them the focal point/center of attention of your bathroom.



30

Parastin
405mmx405mmx127mm



Cail
405mmx405mmx101mm





**Kefi** 405mmx405mmx127mm





32

Lager
405mmx405mmx101mm



Spydor
405mmx405mmx127mm





Verona
405mmx405mmx101mm





34

Emperador
458mmx254mmx101mm



Belgravia
405mmx405mmx862mm





Alberta
405mmx405mmx862mm





## **BOLD**

A blend of luxury and style, Bold is a collection of beautifully designed washbasins that are eye-catching and attractive, depicting flawless craftsmanship. A washbasin is one of the prominent features of any bathroom. This collection features designs that add a vibe of sophistication/opulence to the bath space with their extraordinary appearance and will surely be the highlight of the bathroom.



**37** 

Stodge
405mmx405mmx127mm



Sila
405mmx405mmx127mm





Cressa 508mmx405mmx127mm





39

Portoro
405mmx405mmx127mm



Galaxy
508mmx405mmx127mm





**Zebrano**405mmx405mmx127mm





41

Dalati

Top - 457mmx457mm Base - 381mmx381mm Height - 863mm



Stella

508mmx355mmx863mm





Verona
508mmx405mmx863mm