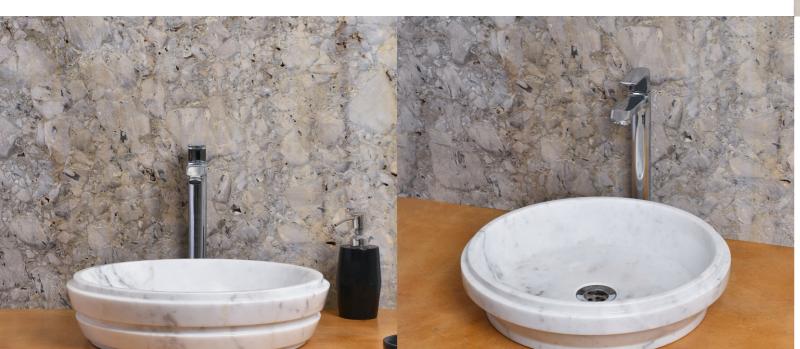

## **TRADITIONAL**

Traditional is a collection inspired by traditional designs and articles like the Leheriya and Jhoomar that have been part of our lives for centuries. The classic designs have been creatively integrated into beautiful washbasins, making them look astonishing. Each washbasin is a testimony of the marvelous craftsmanship of our artisans. The attractive shapes of these washbasins will lend an elegant appeal to your bath spaces. These washbasins, made using the finest marble, beautifully combine traditional and modern styles that go well with your bathroom design. Give your bathrooms a makeover that will make them stand out.

05

Cheel
405mmx405mmx127mm

**Gulmohar** 405mmx405mmx127mm

07

Masakali 405mmx405mmx127mm

Leheriya
405mmx405mmx127mm

**Sitarey** 405mmx405mmx127mm