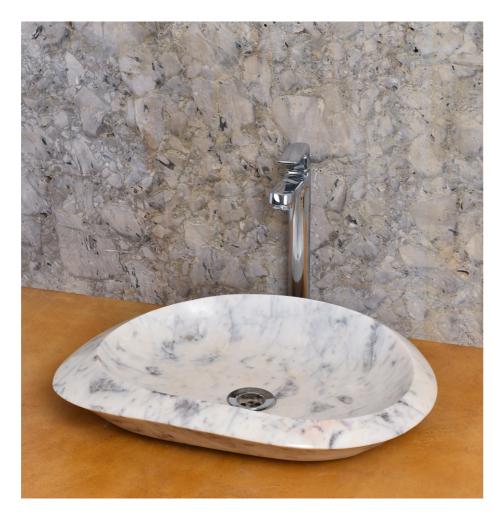

## **MINIMILASTIC**

Simplicity is the ultimate beauty. Minimilistic is a collection of washbasins that leave an impression with their simple and effective designs. These washbasins are ideal for bath spaces designed using minimum elements for an uncluttered look. The subtle elegance of these marble washbasins makes them visually pleasing and well-suited for bath spaces designed with a minimilistic approach.