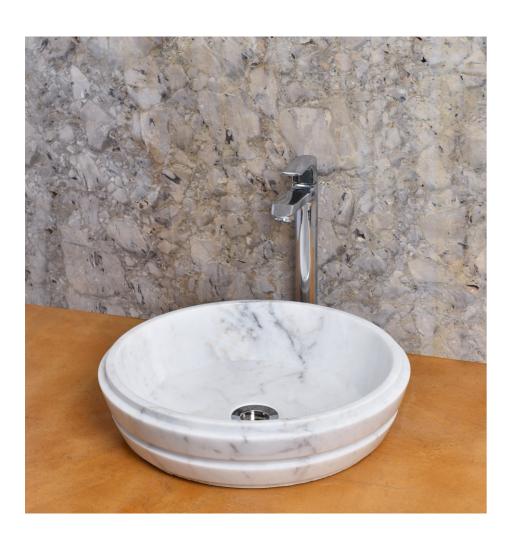

05

Cheel
405mmx405mmx127mm

**Gulmohar** 405mmx405mmx127mm

07

Masakali 405mmx405mmx127mm

Leheriya
405mmx405mmx127mm

**Sitarey** 405mmx405mmx127mm