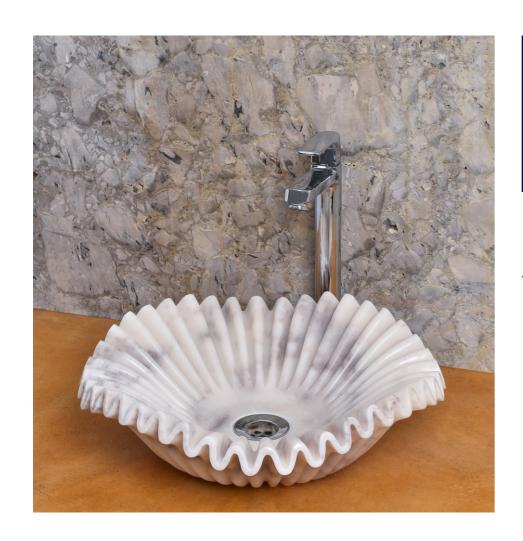

## **TRADITIONAL**

Traditional is a collection inspired by traditional designs and articles like the Leheriya and Jhoomar that have been part of our lives for centuries. The classic designs have been creatively integrated into beautiful washbasins, making them look astonishing. Each washbasin is a testimony of the marvelous craftsmanship of our artisans. The attractive shapes of these washbasins will lend an elegant appeal to your bath spaces. These washbasins, made using the finest marble, beautifully combine traditional and modern styles that go well with your bathroom design. Give your bathrooms a makeover that will make them stand out.

05

Cheel
405mmx405mmx127mm

**Gulmohar** 405mmx405mmx127mm

07

Masakali 405mmx405mmx127mm

Leheriya
405mmx405mmx127mm

**Sitarey** 405mmx405mmx127mm