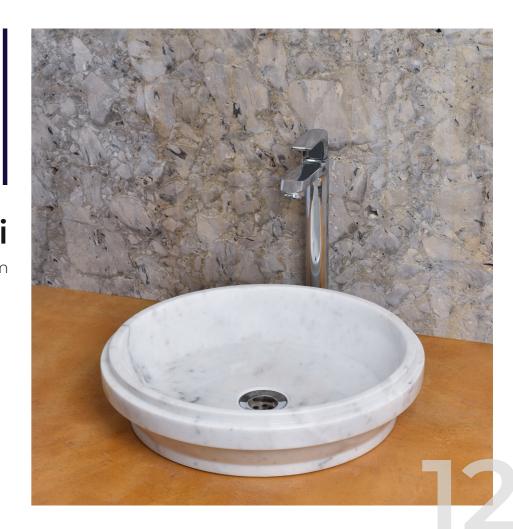

## **MINIMILASTIC**

Simplicity is the ultimate beauty. Minimilistic is a collection of washbasins that leave an impression with their simple and effective designs. These washbasins are ideal for bath spaces designed using minimum elements for an uncluttered look. The subtle elegance of these marble washbasins makes them visually pleasing and well-suited for bath spaces designed with a minimilistic approach.