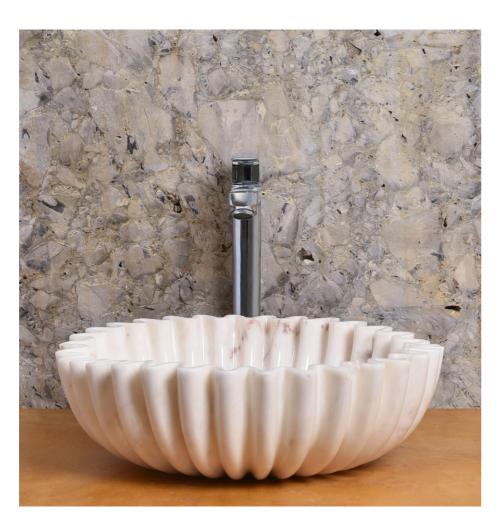

05

Cheel
405mmx405mmx127mm

**Gulmohar** 405mmx405mmx127mm

07

Masakali 405mmx405mmx127mm

Leheriya
405mmx405mmx127mm

**Sitarey** 405mmx405mmx127mm