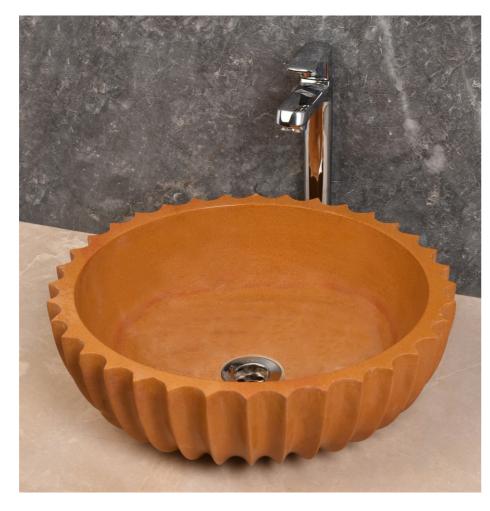

## **TRADITIONAL**

Traditional is a collection inspired by traditional designs and articles like the Leheriya and Jhoomar that have been part of our lives for centuries. The classic designs have been creatively integrated into beautiful washbasins, making them look astonishing. Each washbasin is a testimony of the marvelous craftsmanship of our artisans. The attractive shapes of these washbasins will lend an elegant appeal to your bath spaces. These washbasins, made using the finest marble, beautifully combine traditional and modern styles that go well with your bathroom design. Give your bathrooms a makeover that will make them stand out.

05

Cheel
405mmx405mmx127mm

**Gulmohar** 405mmx405mmx127mm

07

Masakali 405mmx405mmx127mm

Leheriya
405mmx405mmx127mm

**Sitarey** 405mmx405mmx127mm