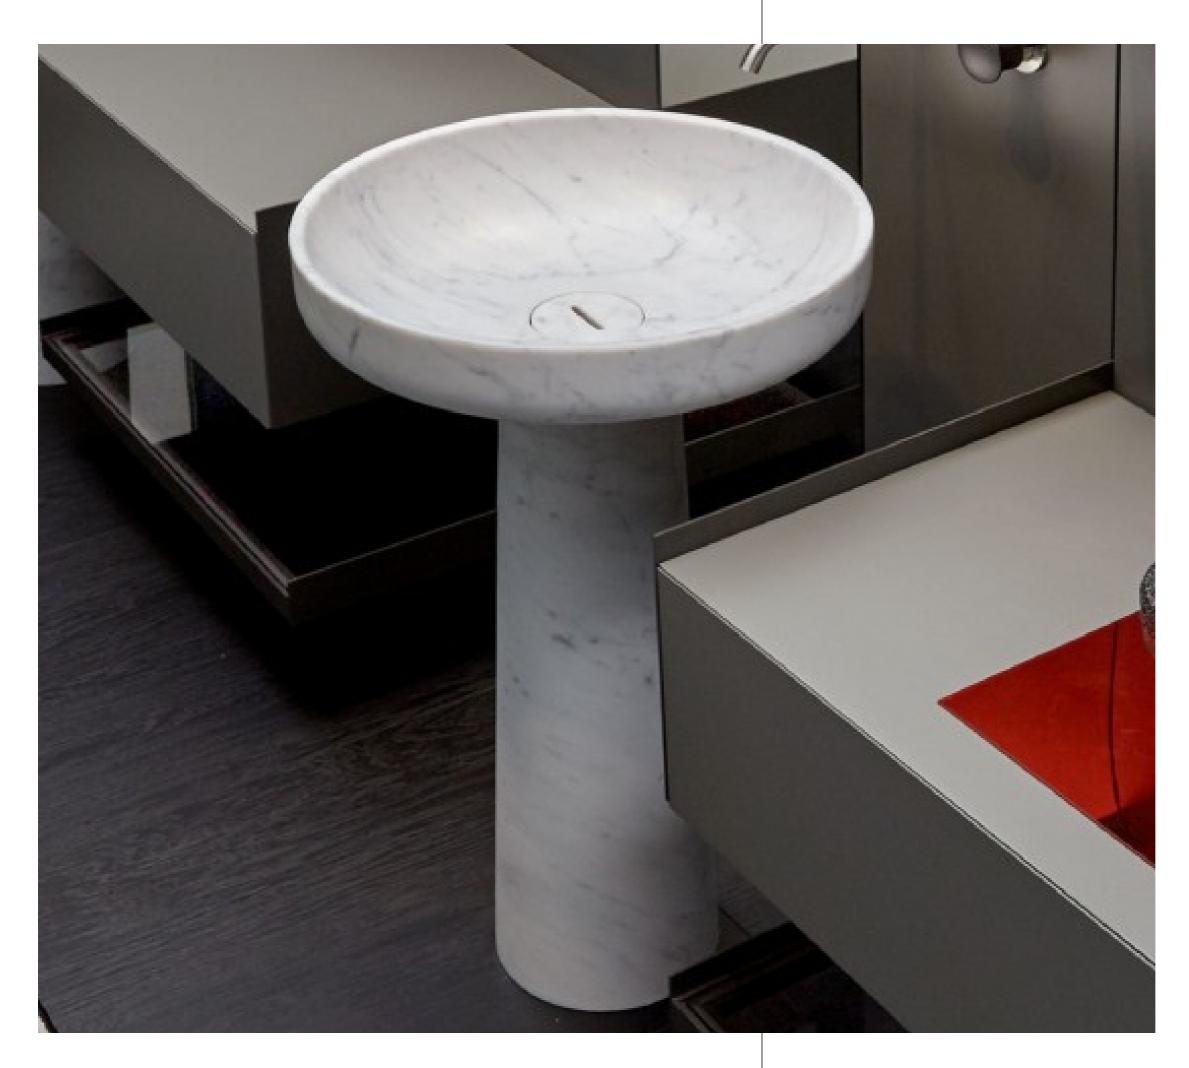

lly crafted washbasins reflecting luxury and style. This collection depicts the beauty of contemporary/modern designs with utmost perfection and is well suited to elevate the modern interiors of the bath space. The simple yet attractive shapes of the washbasins impart the spaces a sophisticated vibe. These marble washbasins, designed with excellence by our skilled artisans, will be an impressive addition to your bathroom.



**Savvy**405mmx405mmx127mm



Gardenia
405mmx405mmx127mm





Sabi
405mmx405mmx101mm





13

Wabi
405mmx405mmx101mm



Sangria

Top - 405mmx405mmx101mm Base - 460x460x101





**Dhunki** 405mmx405mmx101mm





15

Elio
405mmx405mmx101mm



Hooly
405mmx405mmx127mm











17

**Bolt**405mmx405mmx101mm



Phoenix

405mmx405mmx862mm





**Dyna** 405mmx405mmx862mm





### Bianco

Top - 455mmx455mmx127mm Base- 205mmx205mmx736mm



## **MINIMILASTIC**

Simplicity is the ultimate beauty. Minimilistic is a collection of washbasins that leave an impression with their simple and effective designs. These washbasins are ideal for bath spaces designed using minimum elements for an uncluttered look. The subtle elegance of these marble washbasins makes them visually pleasing and well-suited for bath spaces designed with a minimilistic approach.



21

Eunoia
405mmx405mmx101mm



Irenic
558mmx405mmx101mm





Bera 405mmx405mmx101mm





23

Fleuri
460mx360mmx101mm



Metallica
405mmx405mmx101mm





Melange
405mmx405mmx127mm





25

Oriental
405mmx405mmx101mm



Benito
405mmx405mmx862mm





## Grigio Amani

Top-355mmx355mm Base- 405mmx405mm Height- 862mm





2