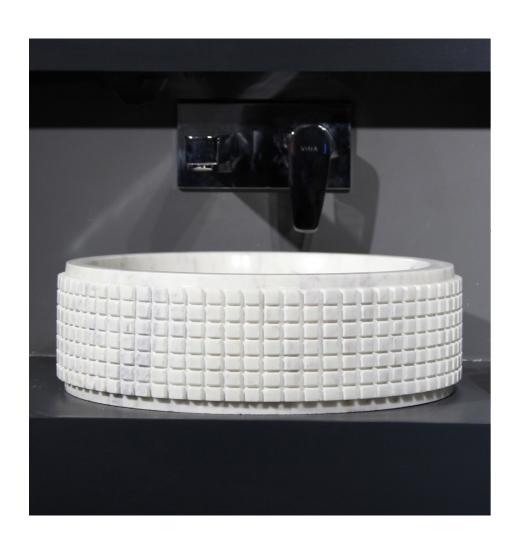

21

Eunoia
405mmx405mmx101mm

Irenic
558mmx405mmx101mm

Bera 405mmx405mmx101mm

23

Fleuri
460mx360mmx101mm

Metallica
405mmx405mmx101mm

Melange
405mmx405mmx127mm