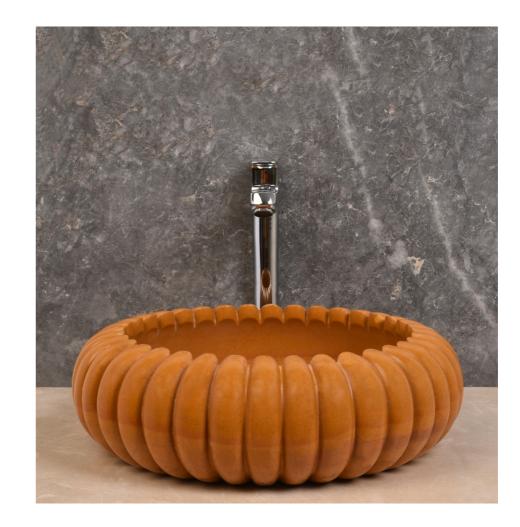

## **BOLD**

A blend of luxury and style, Bold is a collection of beautifully designed washbasins that are eye-catching and attractive, depicting flawless craftsmanship. A washbasin is one of the prominent features of any bathroom. This collection features designs that add a vibe of sophistication/opulence to the bath space with their extraordinary appearance and will surely be the highlight of the bathroom.