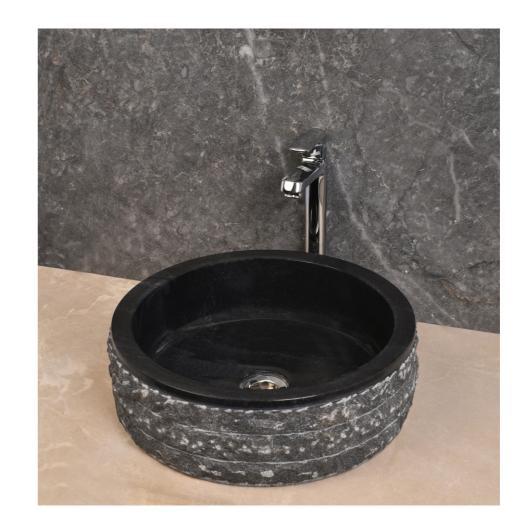

30

Parastin
405mmx405mmx127mm

Cail
405mmx405mmx101mm

**Kefi** 405mmx405mmx127mm

32

Lager
405mmx405mmx101mm

Spydor
405mmx405mmx127mm

Verona
405mmx405mmx101mm