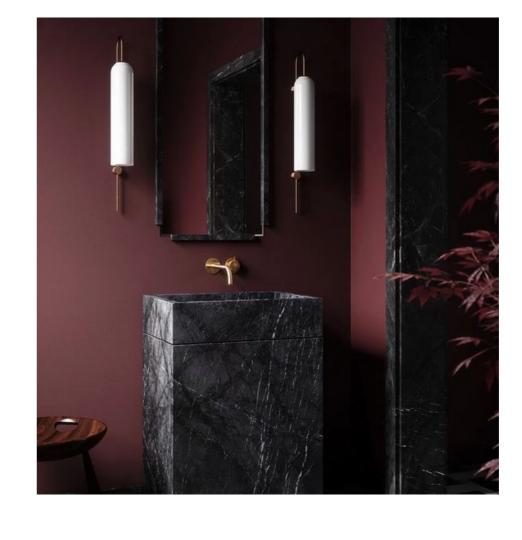

## Grigio Amani

Top-355mmx355mm Base- 405mmx405mm Height- 862mm

27

Pixcel
405mmx405mmx127mm

ABCD
405mmx405mmx862mm

### **ABCD**

Top-355mmx355mm Base- 405mmx405mm Height- 862mm