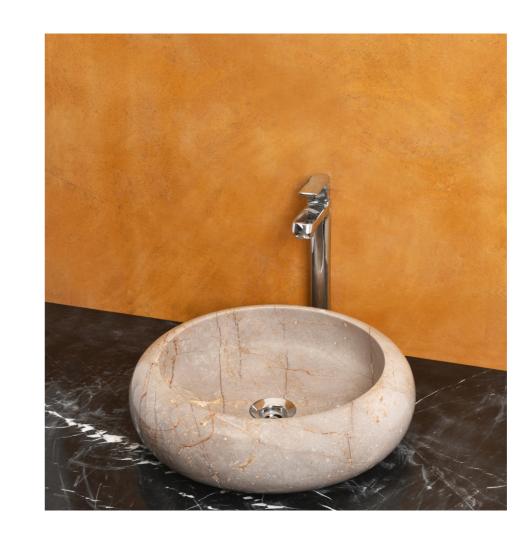

## **TRADITIONAL**

Traditional is a collection inspired by traditional designs and articles like the Leheriya and Jhoomar that have been part of our lives for centuries. The classic designs have been creatively integrated into beautiful washbasins, making them look astonishing. Each washbasin is a testimony of the marvelous craftsmanship of our artisans. The attractive shapes of these washbasins will lend an elegant appeal to your bath spaces. These washbasins, made using the finest marble, beautifully combine traditional and modern styles that go well with your bathroom design. Give your bathrooms a makeover that will make them stand out.

05

Cheel
405mmx405mmx127mm

**Gulmohar** 405mmx405mmx127mm

07

Masakali 405mmx405mmx127mm

Leheriya
405mmx405mmx127mm

**Sitarey** 405mmx405mmx127mm