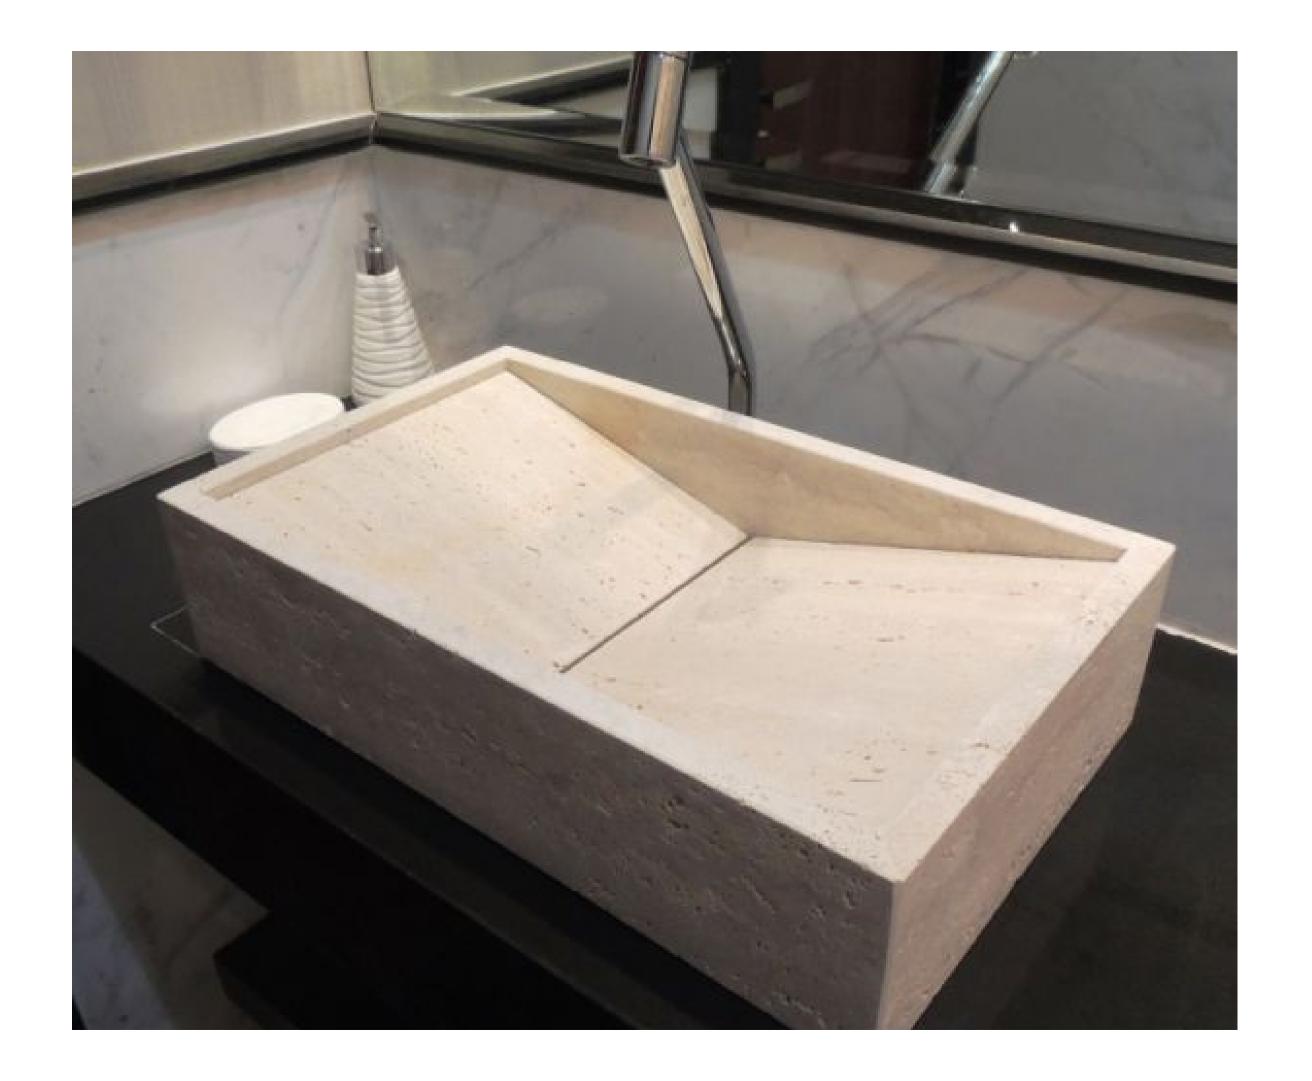

# THE WASHBASINS

#### **OUR MATERIAL**

- ITALIAN
  - STATUARTIO
  - NIRO MARQUINHO
  - BOTTOCHINO
  - DYNA
  - TRAVETINE
  - BENATINHO
  - CALACATTA
  - GOLDEN PORTORO
- INDIAN
  - BANSWARA
  - VOLGA WHITE
  - TORONTO
  - FANTASY BROWN
  - BEHESLANA